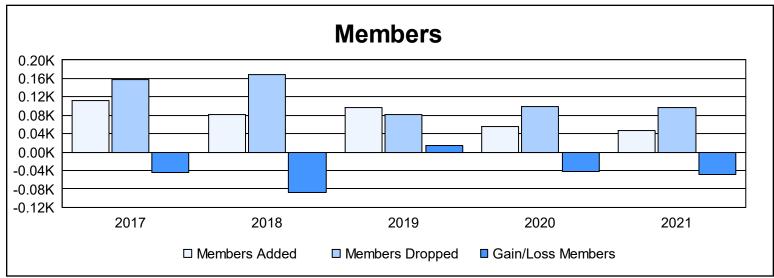

District A 9 As of June 2021 Cumulative

| Year      | New<br>Clubs | Dropped<br>Clubs | Gain/<br>Loss<br>Clubs | New<br>Members | Charter<br>Members | Reinstate<br>Members | Transfer<br>Members | Total<br>Member<br>Added | Total<br>Members<br>Dropped | Gain/<br>Loss<br>Members |
|-----------|--------------|------------------|------------------------|----------------|--------------------|----------------------|---------------------|--------------------------|-----------------------------|--------------------------|
| 2016-2017 | 0            | 1                | -1                     | 97             | 0                  | 6                    | 9                   | 112                      | 157                         | -45                      |
| 2017-2018 | 0            | 1                | -1                     | 69             | 0                  | 7                    | 5                   | 81                       | 169                         | -88                      |
| 2018-2019 | 0            | 0                | 0                      | 87             | 0                  | 1                    | 9                   | 97                       | 82                          | 15                       |
| 2019-2020 | 0            | 0                | 0                      | 48             | 0                  | 6                    | 2                   | 56                       | 99                          | -43                      |
| 2020-2021 | 0            | 1                | -1                     | 35             | 2                  | 10                   | 0                   | 47                       | 96                          | -49                      |
| Average   | 0            | 1                | -1                     | 67             | 0                  | 6                    | 5                   | 79                       | 121                         | -42                      |