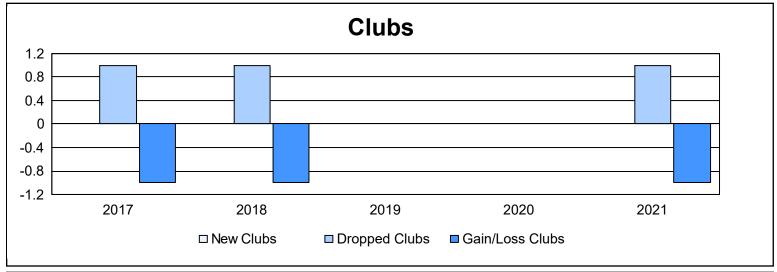

District A 9 As of June 2021 Cumulative

| Year      | New<br>Clubs | Dropped<br>Clubs | Gain/<br>Loss<br>Clubs | New<br>Members | Charter<br>Members | Reinstate<br>Members | Transfer<br>Members | Total<br>Member<br>Added | Total<br>Members<br>Dropped | Gain/<br>Loss<br>Members |
|-----------|--------------|------------------|------------------------|----------------|--------------------|----------------------|---------------------|--------------------------|-----------------------------|--------------------------|
| 2016-2017 | 0            | 1                | -1                     | 97             | 0                  | 6                    | 9                   | 112                      | 157                         | -45                      |
| 2017-2018 | 0            | 1                | -1                     | 69             | 0                  | 7                    | 5                   | 81                       | 169                         | -88                      |
| 2018-2019 | 0            | 0                | 0                      | 87             | 0                  | 1                    | 9                   | 97                       | 82                          | 15                       |
| 2019-2020 | 0            | 0                | 0                      | 48             | 0                  | 6                    | 2                   | 56                       | 99                          | -43                      |
| 2020-2021 | 0            | 1                | -1                     | 35             | 2                  | 10                   | 0                   | 47                       | 96                          | -49                      |
| Average   | 0            | 1                | -1                     | 67             | 0                  | 6                    | 5                   | 79                       | 121                         | -42                      |